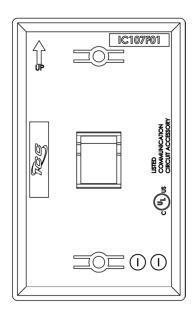

## **Features and Benefits**

- Configured to fit standard single gang outlet box
- Designed to support the distribution of voice, data, and other communication needs to the work area for commercial or residential applications
- Rugged and durable construction
- Accommodates a wide variety of easy to snap-in modules, providing configuration flexibility
- Accepts all IC107 modules
- ANSI/TIA-568-C and UL 1863 compliant
- Available in Ivory and White
- Country Of Origin: Taiwan
- **TAA Compliant**

Part No: IC107F1Cxx

Rev: B Page 1 of 2