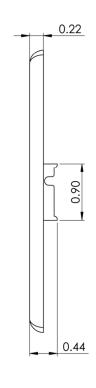

## **Specifications**

Material: ABS, UL94V-0

Finish: Texture

Color: XX: IV-Ivory & WH-White

Part No: IC107F1Cxx

Rev: B Page 2 of 2