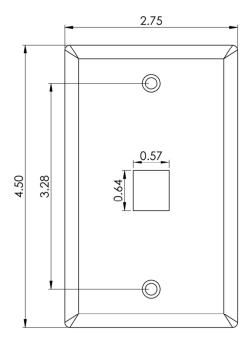

## **Features and Benefits**

- Configured to fit standard single gang outlet box
- Designed to support the distribution of voice, data, and other communication needs to the work area for commercial or residential applications
- Rugged and durable construction
- Accommodates a wide variety of easy to snap-in modules, providing configuration flexibility
- Accepts all IC107 modules
- ANSI/TIA-568-C and UL 1863 compliant
- Available in Ivory and White
- Country Of Origin: Taiwan
- **TAA Compliant**

## **Specifications**

Material: ABS, UL94V-0

Finish: Texture

Color: XX: IV-Ivory & WH-White

Part No: IC107F1Cxx

Rev: B Page 2 of 2