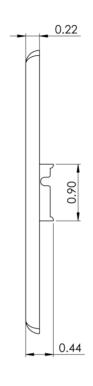

## 1-Port Single Gang Flat Faceplate, 10 Pack

## **Specifications**

Material: ABS, UL94V-0

Finish: Texture

Color: XX: IV-Ivory & WH-White

Part No: IC107F1TXX

Rev: A Page 2 of 2