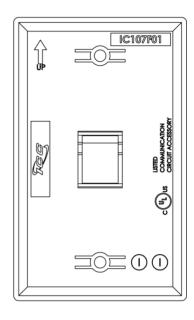

## 1-Port Single Gang Flat Faceplate, 10 Pack

## **Features and Benefits**

- · Configured to fit standard single gang outlet box
- Designed to support the distribution of voice, data, and other communication needs to the work area for commercial or residential applications
- Rugged and durable construction
- · Accommodates a wide variety of easy to snap-in modules, providing configuration flexibility
- Accepts all IC107 modules
- ANSI/TIA-568-C and UL 1863 compliant
- Available in Ivory and White