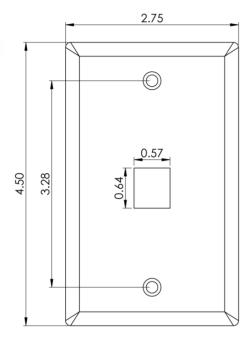

## 1-Port Single Gang Flat Faceplate, 10 Pack

## **Features and Benefits**

- · Configured to fit standard single gang outlet box
- Designed to support the distribution of voice, data, and other communication needs to the work area for commercial or residential applications
- Rugged and durable construction
- · Accommodates a wide variety of easy to snap-in modules, providing configuration flexibility
- Accepts all IC107 modules
- ANSI/TIA-568-C and UL 1863 compliant
- Available in Ivory and White

## **Specifications**

Material: ABS, UL94V-0

Finish: Texture

Color: XX: IV-Ivory & WH-White

Part No: IC107F1TXX

Rev: A Page 2 of 2