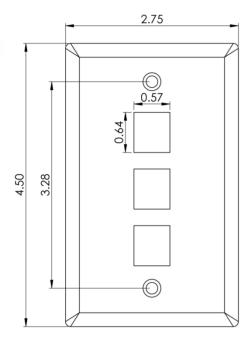

## 3-Port Single Gang Flat Faceplate, 10Pack

## **Features and Benefits**

- Configured to fit standard single gang outlet box
- Designed to support the distribution of voice, data, and other communication needs to the work area for commercial or residential applications
- Rugged and durable construction
- Accommodates a wide variety of easy to snap-in modules, providing configuration flexibility
- Accepts all IC107 modules
- ANSI/TIA-568-C and UL 1863 compliant
- Available in Ivory and White

## **Specifications**

Material: ABS, UL94V-0

Finish: Texture

Color: XX: IV-Ivory & WH-White

Part No: IC107F3TXX

Rev: A Page 2 of 2