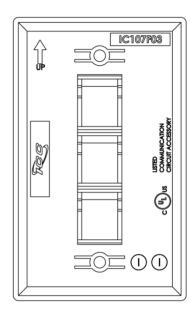

## 3-Port Single Gang Flat Faceplate, 10Pack

## **Features and Benefits**

- Configured to fit standard single gang outlet box
- Designed to support the distribution of voice, data, and other communication needs to the work area for commercial or residential applications
- Rugged and durable construction
- Accommodates a wide variety of easy to snap-in modules, providing configuration flexibility
- Accepts all IC107 modules
- ANSI/TIA-568-C and UL 1863 compliant
- Available in Ivory and White