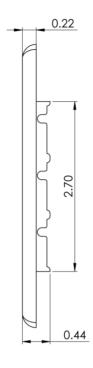

## **Specifications**

Material: ABS, UL94V-0

Finish: Texture

Color: XX: IV-Ivory & WH-White

Part No: IC107F3TXX

Rev: A Page 2 of 2