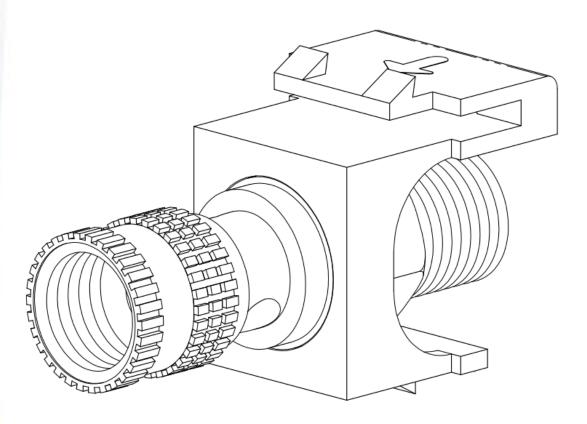

# Package Includes:

A. Gold Plated Binding Post Module, 2 Pieces

## **Features and Benefits**

- Gold plating for optimum connection quality and exceptional performance
- Binding posts accept up to 8 AWG multi-stranded audio wire or banana plugs to allow ample current flow to high wattage speakers providing superior fidelity sound
- Provides a clean and neat appearance installation
- Angled front and rear wire inserts for easy speaker wire termination
- Supplied as a pair with red and black bands for easy polarity identification
- Compatible with all IC107 faceplates, inserts, surface mount boxes, and blank patch panels
- Compatible with all IC108 furniture faceplates, bezels, and surface mount boxes
- Available in almond, black, ivory, and white
- ANSI/TIA-568-C and UL 1863 compliant
- Country Of Origin: Taiwan
- TAA Compliant

### **NOTE: UNLESS OTHERWISE SPECIFIED**

1. Housing:

A. Material: ABS, UL 94V-0

B. Color: XX: AL-Almond, BK-Black, IV-Ivory, & WH-White

2. Binding Post:

A. Material: Brass with 3 Micron Gold Plating

B. Polarity Band Color: 1 Black, 1 Red