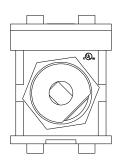

## **Features and Benefits**

- Gold plating for optimum connection quality and exceptional performance
- Binding posts accept up to 8 AWG multi-stranded audio wire or banana plugs to allow ample current flow to high wattage speakers providing superior fidelity sound
- Provides a clean and neat appearance installation
- Angled front and rear wire inserts for easy speaker wire termination
- Supplied as a pair with red and black bands for easy polarity identification
- Compatible with all IC107 faceplates, inserts, surface mount boxes, and blank patch panels
- Compatible with all IC108 furniture faceplates, bezels, and surface mount boxes
- Available in almond, black, ivory, and white
- ANSI/TIA-568-C and UL 1863 compliant
- Country Of Origin: Taiwan
- TAA Compliant

### **NOTE: UNLESS OTHERWISE SPECIFIED**

1. Housing:

A. Material: ABS, UL 94V-0

B. Color: XX: AL-Almond, BK-Black, IV-Ivory, & WH-White

2. Binding Post:

A. Material: Brass with 3 Micron Gold Plating

B. Polarity Band Color: 1 Black, 1 Red