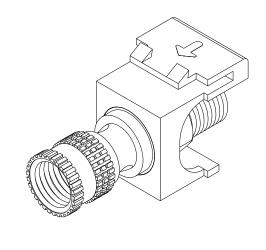

# Package Includes:

A. Gold Plated Binding Post Module, 2 Pieces

## **Features and Benefits**

- Gold plating for optimum connection quality and exceptional performance
- Binding posts accept up to 8 AWG multi-stranded audio wire or banana plugs to allow ample current flow to high wattage speakers providing superior fidelity sound
- Provides a clean and neat appearance installation
- Angled front and rear wire inserts for easy speaker wire termination
- Supplied as a pair with red and black bands for easy polarity identification
- Compatible with all IC107 faceplates, inserts, surface mount boxes, and blank patch panels
- Compatible with all IC108 furniture faceplates, bezels, and surface mount boxes
- Available in almond, black, ivory, and white
- ANSI/TIA-568-C and UL 1863 compliant
- Country Of Origin: Taiwan
- TAA Compliant

### **NOTE: UNLESS OTHERWISE SPECIFIED**

1. Housing:

A. Material: ABS, UL 94V-0

B. Color: XX: AL-Almond, BK-Black, IV-Ivory, & WH-White

2. Binding Post:

A. Material: Brass with 3 Micron Gold Plating

B. Polarity Band Color: 1 Black, 1 Red