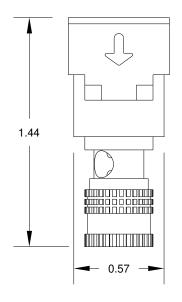

# Package Includes:

A. Gold Plated Binding Post Module, 2 Pieces

## **Features and Benefits**

- Gold plating for optimum connection quality and exceptional performance
- Binding posts accept up to 8 AWG multi-stranded audio wire or banana plugs to allow ample current flow to high wattage speakers providing superior fidelity sound
- Provides a clean and neat appearance installation
- Angled front and rear wire inserts for easy speaker wire termination
- Supplied as a pair with red and black bands for easy polarity identification
- Compatible with all IC107 faceplates, inserts, surface mount boxes, and blank patch panels
- Compatible with all IC108 furniture faceplates, bezels, and surface mount boxes
- Available in almond, black, ivory, and white
- ANSI/TIA-568-C and UL 1863 compliant
- Country Of Origin: Taiwan
- TAA Compliant

### **NOTE: UNLESS OTHERWISE SPECIFIED**

1. Housing:

A. Material: ABS, UL 94V-0

B. Color: XX: AL-Almond, BK-Black, IV-Ivory, & WH-White

2. Binding Post:

A. Material: Brass with 3 Micron Gold Plating

B. Polarity Band Color: 1 Black, 1 Red