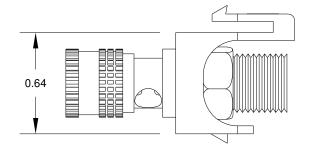

## **Features and Benefits**

- Gold plating for optimum connection quality and exceptional performance
- Binding posts accept up to 8 AWG multi-stranded audio wire or banana plugs to allow ample current flow to high wattage speakers providing superior fidelity sound
- Provides a clean and neat appearance installation
- Angled front and rear wire inserts for easy speaker wire termination
- Supplied as a pair with red and black bands for easy polarity identification
- Compatible with all IC107 faceplates, inserts, surface mount boxes, and blank patch panels
- Compatible with all IC108 furniture faceplates, bezels, and surface mount boxes
- Available in almond, black, ivory, and white
- ANSI/TIA-568-C and UL 1863 compliant
- Country Of Origin: Taiwan
- TAA Compliant

### **NOTE: UNLESS OTHERWISE SPECIFIED**

1. Housing:

A. Material: ABS, UL 94V-0

B. Color: XX: AL-Almond, BK-Black, IV-Ivory, & WH-White

2. Binding Post:

A. Material: Brass with 3 Micron Gold Plating

B. Polarity Band Color: 1 Black, 1 Red

3. Electrical:

A. Dielectric withstanding Voltage: 1000V RMS @ 60Hz for 1 Minute

B. DC Bulk Resistance: 20m OHM Max

Part No: IC107PMGXX

Rev: F Page 2 of 2 888-ASK-4ICC icc.com csr@icc.com